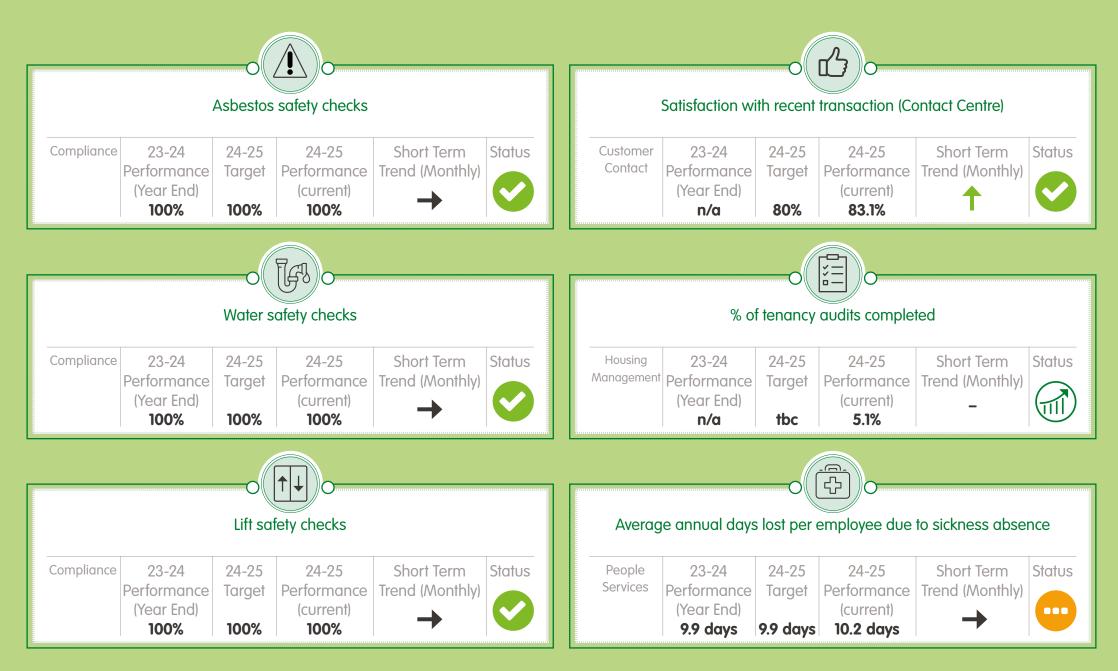

----------------------------------------------|-------------------------------|---------------------------------------------------|-------------------------------|--------|----------|------------------------------------------------------------|--------------------------------|--------------------------------------------------|-------------------------------|--------|--|
| Freq.<br>M | 23-24<br>Performance<br>(Year End)<br><b>60.6%</b>             | 24-25<br>Target<br><b>70%</b> | 24-25<br>Performance<br>(current)<br><b>79.7%</b> | Short Term<br>Trend (Monthly) | Status | Fre<br>N |                                                            | 24-25<br>Target<br><b>100%</b> | 24-25<br>Performance<br>(current)<br><b>100%</b> | Short Term<br>Trend (Monthly) | Status |  |

### **Board Pls**







#### **SMT Pls**



|         | Open Repairs                                     |                      |                                                   |                     |             |  | Average cost of a void property |                                                     |                           |                                                    |                     |        |
|---------|--------------------------------------------------|----------------------|---------------------------------------------------|---------------------|-------------|--|---------------------------------|-----------------------------------------------------|---------------------------|----------------------------------------------------|---------------------|--------|
| Repairs | 23-24<br>P