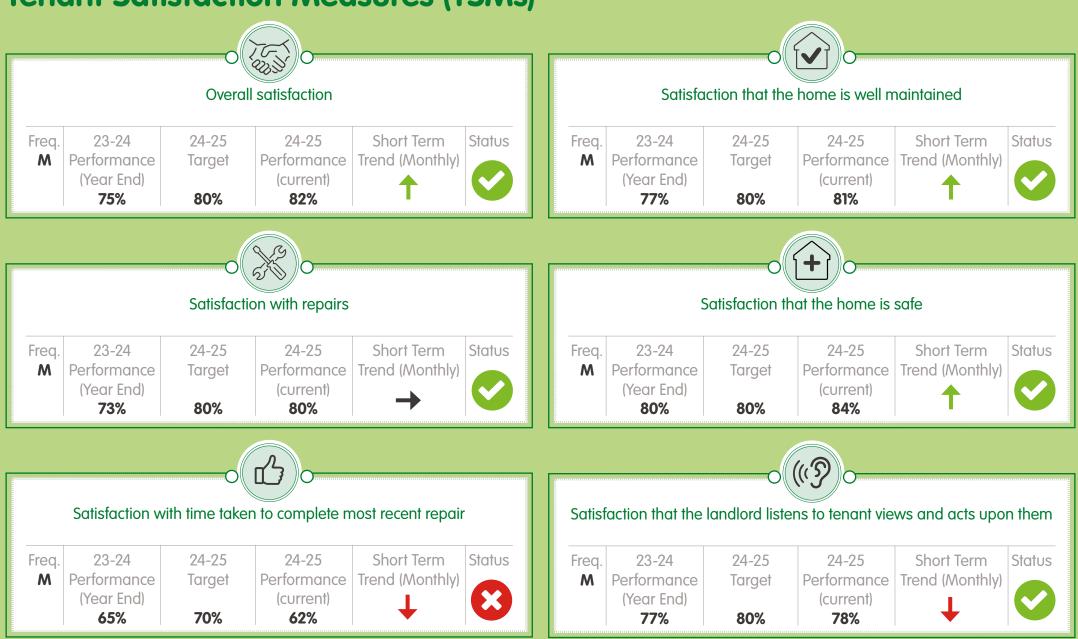

above expected level / tolerance    | Ŧ | Performance deteriorating               |
|--------------|-------------------------------------------------------|---|-----------------------------------------|
|              | Performance slightly below expected level / tolerance | ? | Data not available for trend            |
| $\mathbf{C}$ | Performance below expected level / tolerance          | Q | Data reported quarterly                 |
|              | Performance expectation to be set                     | Α | Date reported annually                  |
| 1            | Performance improving                                 | Μ | Data reported monthly                   |
| <b>→</b>     | Performance maintained                                | - | No performance expectation (contextual) |



### **Tenant Satisfaction Measures (TSMs)**



## Complaints relative to the size of the landlord



Complaints responded to within Complaint Handling Code timescales

|            |                                                    |                                 | ts responded to<br>dling Code time                |                               |        |          | •                                                     |                               | CHC<br>nts responded to<br>dling Code time      |                               |        |
|------------|----------------------------------------------------|---------------------------------|---------------------------------------------------|-------------------------------|--------|----------|----------------------------------------