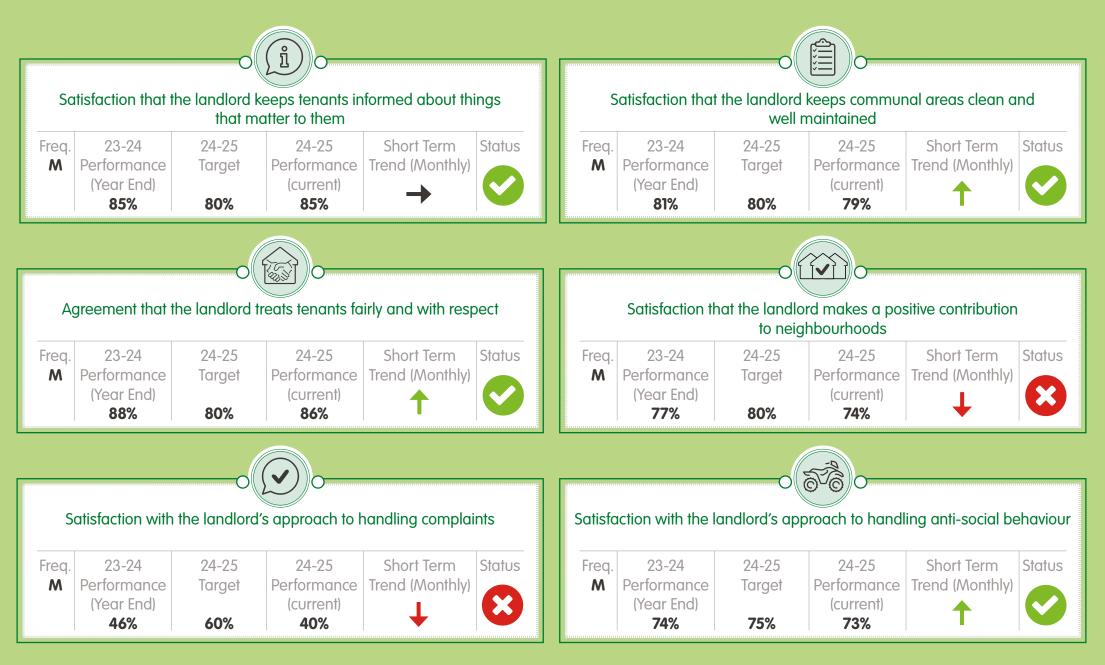

ormance deteriorating               |
|--------------|-------------------------------------------------------|---|-----------------------------------------|
|              | Performance slightly below expected level / tolerance | ? | Data not available for trend            |
| $\mathbf{C}$ | Performance below expected level / tolerance          | Q | Data reported quarterly                 |
|              | Performance expectation to be set                     | Α | Date reported annually                  |
| 1            | Performance improving                                 | Μ | Data reported monthly                   |
| <b>→</b>     | Performance maintained                                | - | No performance expectation (contextual) |



### **Tenant Satisfaction Measures (TSMs)**



## Complaints relative to the size of the landlord



Complaints responded to within Complaint Handling Code timescales

|            |                                                    |                                 | ts responded to<br>dling Code time                |                               |        |          | •                                                     |                               | CHC<br>nts responded to<br>dling Code time      |                               |        |
|------------|----------------------------------------------------|---------------------------------|---------------------------------------------------|-------------------------------|--------|----------|-------------------------------------------------------|-------------------------------