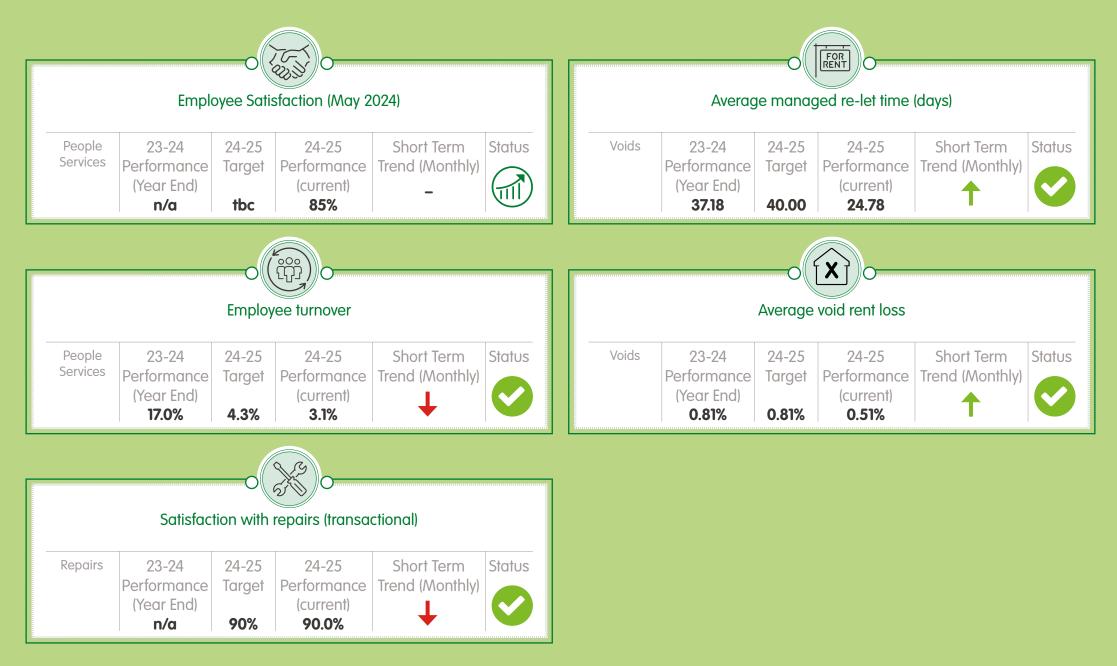

--------------------------------------------|-------------------------------|---------------------------------------------------|-------------------------------|--------|----------|------------------------------------------------------------|--------------------------------|--------------------------------------------------|-------------------------------|--------|--|
| Freq.<br>M | 23-24<br>Performance<br>(Year End)<br><b>60.6%</b>             | 24-25<br>Target<br><b>70%</b> | 24-25<br>Performance<br>(current)<br><b>79.7%</b> | Short Term<br>Trend (Monthly) | Status | Fre<br>N |                                                            | 24-25<br>Target<br><b>100%</b> | 24-25<br>Performance<br>(current)<br><b>100%</b> | Short Term<br>Trend (Monthly) | Status |  |

### **Board Pls**







#### **SMT Pls**



|         | Open Repairs                                     |                      |                                                   |                     |             |  | Average cost of a void property |                                                     |                           |                                                    |                     |        |
|---------|--------------------------------------------------|----------------------|---------------------------------------------------|---------------------|-------------|--|---------------------------------|-----------------------------------------------------|---------------------------|----------------------------------------------------|---------------------|--------|
| Repairs | 23-24<br>Per