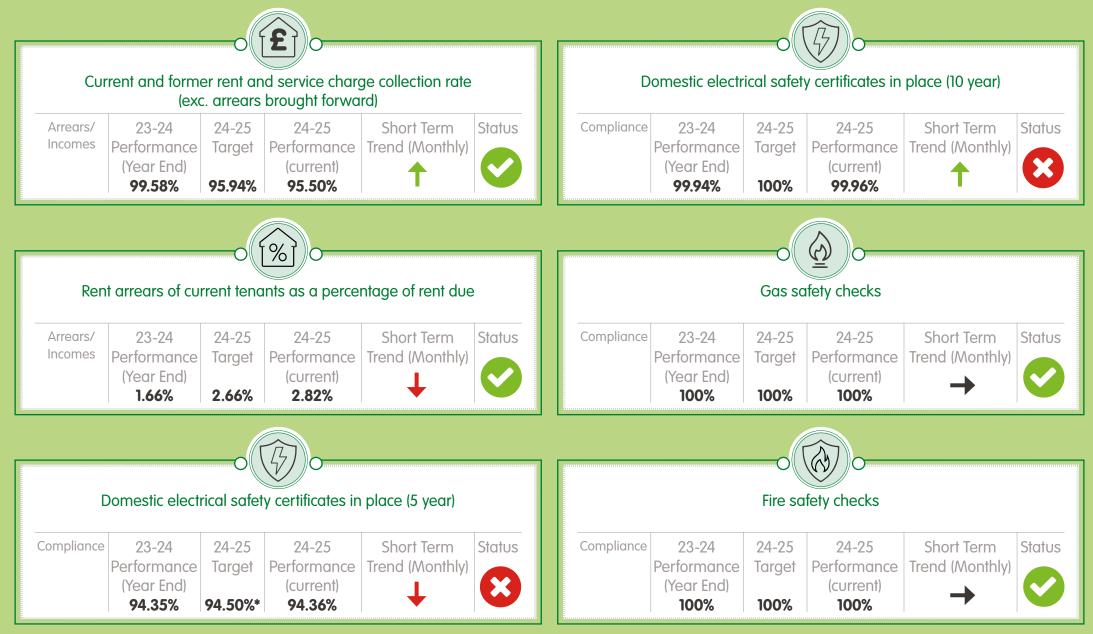

------------------------------------------------|-------------------------------|---------------------------------------------------|-------------------------------|--------|----------|------------------------------------------------------------|--------------------------------|--------------------------------------------------|-------------------------------|--------|--|
| Freq.<br>M | 23-24<br>Performance<br>(Year End)<br><b>60.6%</b>             | 24-25<br>Target<br><b>70%</b> | 24-25<br>Performance<br>(current)<br><b>79.7%</b> | Short Term<br>Trend (Monthly) | Status | Fre<br>N |                                                            | 24-25<br>Target<br><b>100%</b> | 24-25<br>Performance<br>(current)<br><b>100%</b> | Short Term<br>Trend (Monthly) | Status |  |

### **Board Pls**







#### **SMT Pls**



|         | Open Repairs                                     |                      |                                                   |                     |             |  | Average cost of a void property |                                                     |                           |                                                    |                     |        |
|---------|--------------------------------------------------|----------------------|---------------------------------------------------|---------------------|-------------|--|---------------------------------|-----------------------------------------------------|---------------------------|----------------------------------------------------|---------------------|--------|
| Repairs | 23-24<br