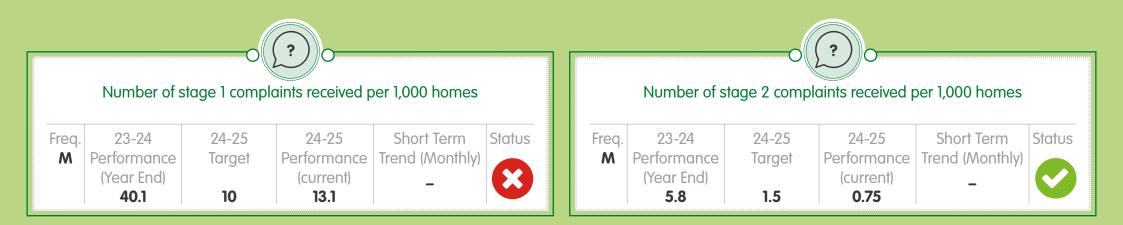

## Complaints relative to the size of the landlord

Complaints responded to within Complaint Handling Code timescales

|            |                                                    |                                 | ts responded to<br>dling Code time                |                               |        |          | •                                                     |                               | CHC<br>nts responded to<br>dling Code time      |                               |        |
|------------|----------------------------------------------------|---------------------------------|---------------------------------------------------|-------------------------------|--------|----------|-------------------------------------------------------|-------------------------------|-------------------------------------------------|-------------------------------|--------|
| Freq.<br>M | 23-24<br>Performance<br>(Year End)<br><b>87.5%</b> | 24-25<br>Target<br><b>80.8%</b> | 24-25<br>Performance<br>(current)<br><b>86.5%</b> | Short Term<br>Trend (Monthly) | Status | Fre<br>M | q. 23-24<br>Performance<br>(Year End)<br><b>91.3%</b> | 24-25<br>Target<br><b>72%</b> | 24-25<br>Performance<br>(current)<br><b>75%</b> | Short Term<br>Trend (Monthly) | Status |