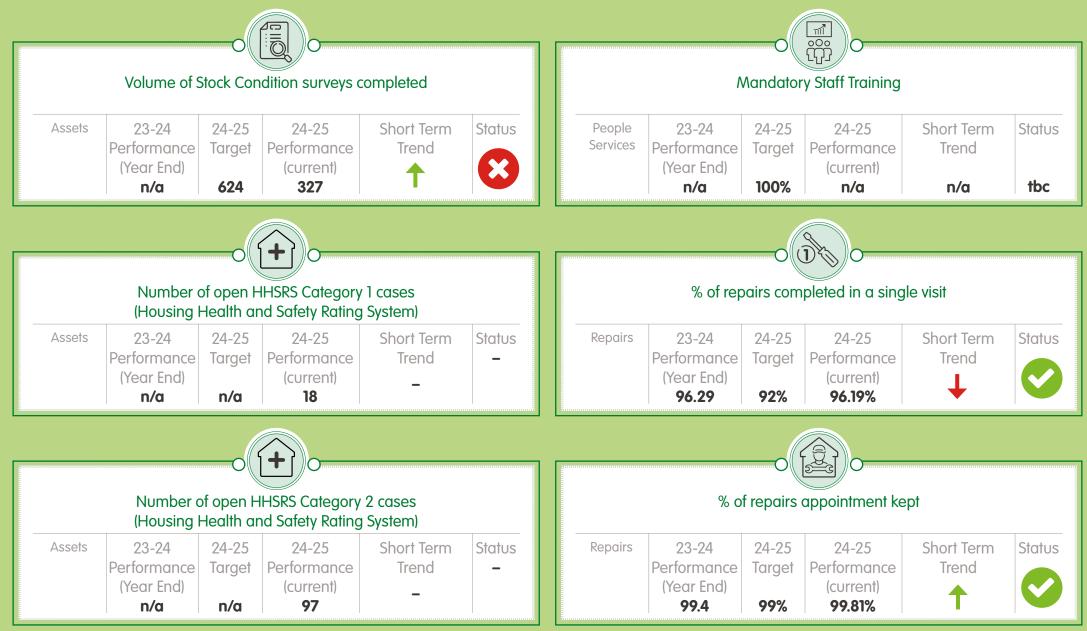

------------------------|-------------------------------|---------------------------------------------------|-------------------------------|--------|----------|------------------------------------------------------------|--------------------------------|--------------------------------------------------|-------------------------------|--------|--|
| Freq.<br>M | 23-24<br>Performance<br>(Year End)<br><b>60.6%</b>             | 24-25<br>Target<br><b>70%</b> | 24-25<br>Performance<br>(current)<br><b>79.7%</b> | Short Term<br>Trend (Monthly) | Status | Fre<br>N |                                                            | 24-25<br>Target<br><b>100%</b> | 24-25<br>Performance<br>(current)<br><b>100%</b> | Short Term<br>Trend (Monthly) | Status |  |

### **Board Pls**







#### **SMT Pls**



|         | Open Repairs                                     |                      |                                                   |                     |             |  | Average cost of a void property |                                                     |                           |                                                    |                     |        |
|---------|--------------------------------------------------|----------------------|---------------------------------------------------|---------------------|-------------|--|---------------------------------|-----------------------------------------------------|---------------------------|----------------------------------------------------|---------------------|--------|
| Repairs | 23-24<br>Performance<br>(Year En