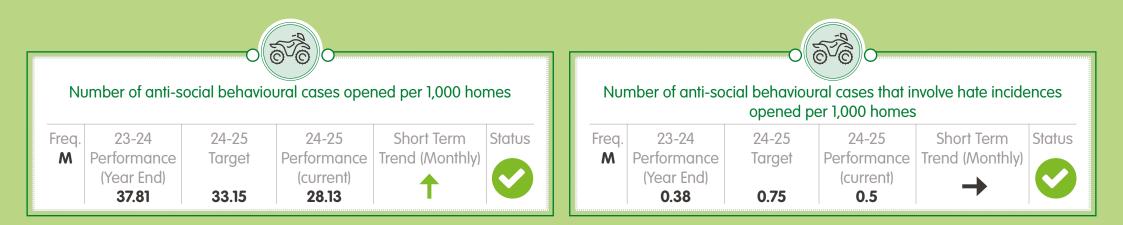

---------------------------|---------------------------------|---------------------------------------------------|-------------------------------|--------|----------|-------------------------------------------------------|-------------------------------|-------------------------------------------------|-------------------------------|--------|
| Freq.<br>M | 23-24<br>Performance<br>(Year End)<br><b>87.5%</b> | 24-25<br>Target<br><b>80.8%</b> | 24-25<br>Performance<br>(current)<br><b>86.5%</b> | Short Term<br>Trend (Monthly) | Status | Fre<br>M | q. 23-24<br>Performance<br>(Year End)<br><b>91.3%</b> | 24-25<br>Target<br><b>72%</b> | 24-25<br>Performance<br>(current)<br><b>75%</b> | Short Term<br>Trend (Monthly) | Status |

# Anti-social behaviour cases relative to the size of the landlord



#### **Decent Homes Standard**

|       | Homes the                                          | at do not meet               | the Decent Ho                                     | omes Standard                               |        |
|-------|----------------------------------------------------|------------------------------|---------------------------------------------------|---------------------------------------------|--------|
| Freq. | 23-24<br>Performance<br>(Year End)<br><b>0.20%</b> | 24-25<br>Target<br><b>0%</b> | 24-25<br>Performance<br>(current)<br><b>2.62%</b> | Short Term<br>Trend (Monthly)<br><b>n/a</b> | Status |

# Repairs in target

| R          | Repairs completed with target timescale: non-emergency repairs |                               |