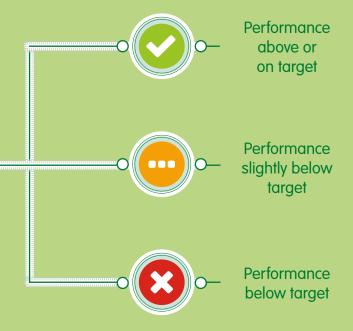

# **Performance Indicators (PIs)**

On the following pages we have set out our key performance indicators, showing current percentages, trends and targets.

Key

|              | Performance at or above expected level / tolerance    | Ŧ | Performance deteriorating               |
|--------------|-------------------------------------------------------|---|-----------------------------------------|
|              | Performance slightly below expected level / tolerance | ? | Data not available for trend            |
| $\mathbf{C}$ | Performance below expected level / tolerance          | Q | Data reported quarterly                 |
|              | Performance expectation to be set                     | Α | Date reported annually                  |
| 1            | Performance improving                                 | Μ | Data reported monthly                   |
| <b>→</b>     | Performance maintained                                | - | No performance expectation (contextual) |