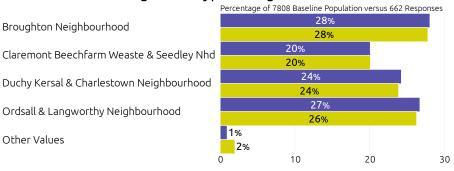

### Management Type & Neighbourhood

Baseline Responses

This chart shows how representative the survey responses are when compared to the original baseline population

## Baseline Questions

| Age Group                       |
|---------------------------------|
| Management Type & Neighbourhood |
| Customer Type                   |
| Ethnic Group                    |
| Ethnicity Grouped               |
| Disability                      |