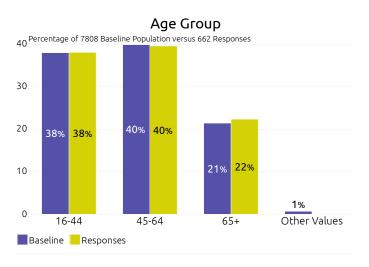

## **Baseline Questions**

This chart shows how representative the survey responses are when compared to the original baseline population

## Baseline Questions

| Age Group                       |
|---------------------------------|
| Management Type & Neighbourhood |
| Customer Type                   |
| Ethnic Group                    |
| Ethnicity Grouped               |
| Disability                      |