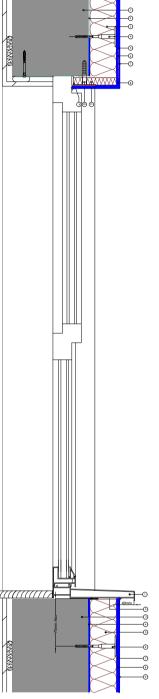

## Items:-

- 1 Structural Substrate
- 2 K Systems Insulation Adhesive (please refer to specification)
- 3 Dual Density Mineral Wool Insulation Board (as per specification)
  4 - Approved Mechanical Insulation Fixings (as
- per specification)

  5 K Systems Reinforcing Coat (as per specification)
- 6 K Systems Reinforcing Scrim bedded into K Systems Reinforcing Coat (as per specification)
- 7 K Systems Decorative Thincoat Finish (Silicone TC, Acrylic TC, Mineral TC & Silkolitt products)
- 8 Surface Mounted Mesh-Wing Corner Bead, bedded into Reinforcing Coat (as per specification)
- 9 K Systems Sealing Tape with Low Modulus
  Silicone Sealant (as per specification)
  10 Approved Mechanical Insulation Fixings
- for Reveals (as per specification)
- 11 Reduced thickness Dual Density Mineral Wool Insulation Board for Reveals (as per specification)

## Items:-

- 1 Extended Window Cill
- 2 K Systems Sealing Tape with Low Modulus Silicone Sealant
- 3 Structural Substrate
- 4 K Systems Insulation Adhesive (please refer to specification)
- 5 Dual Density Mineral Wool Insulation Board (as per specification)
- 6 Approved Mechanical Insulation Fixings (as per specification)
- 7 K Systems Reinforcing Coat (as per specification)
- 8 K Systems Reinforcing Scrim bedded into K Systems Reinforcing Coat (as per specification)
- 9 K Systems Decorative Thincoat Finish (Silicone TC, Acrylic TC, Mineral TC & Silkolitt