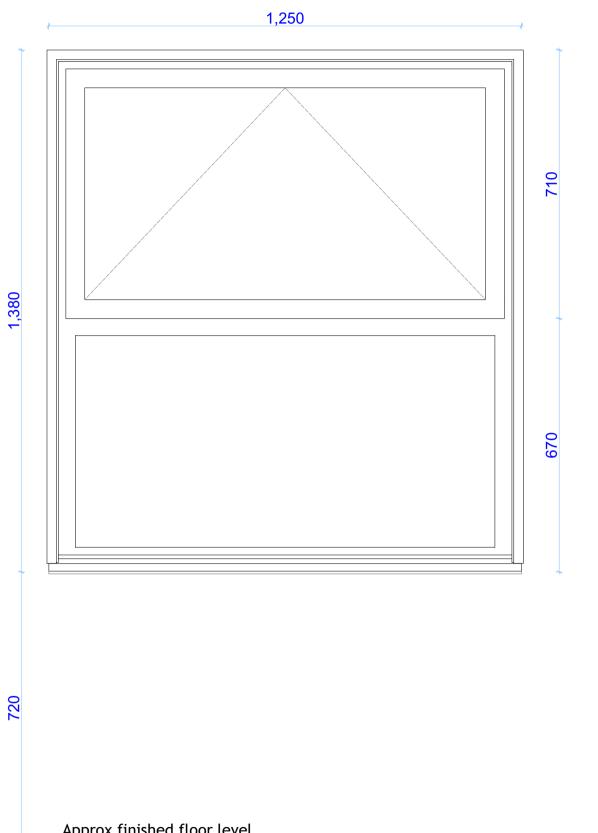

## **BEDROOM WINDOWS**





## Items:-

- 1 Structural Substrate
- 2 K Systems Insulation Adhesive (please refer to specification)
- 3 Dual Density Mineral Wool Insulation Board (as per specification)
  4 - Approved Mechanical Insulation Fixings (as
- per specification)

  5 K Systems Reinforcing Coat (as per specification)
- 6 K Systems Reinforcing Scrim bedded into K Systems Reinforcing Coat (as per specification)
- 7 K Systems Decorative Thincoat Finish (Silicone TC, Acrylic TC, Mineral TC & Silkolitt products)
- 8 Surface Mounted Mesh-Wing Corner Bead, bedded into Reinforcing Coat (as per specification)
- 9 K Systems Sealing Tape with Low Modulus
  Silicone Sealant (as per specification)
  10 Approved Mechanical Insulation Fixings
- for Reveals (as per specification)
- 11 Reduced thickness Dual Density Minera